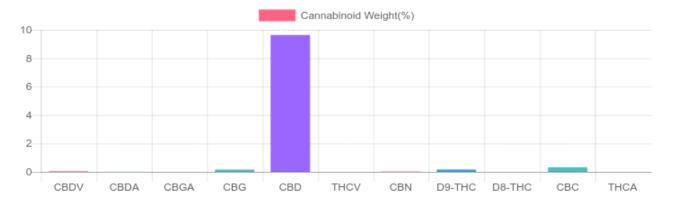

## Sample

0.166% D9-THC 9.648% Total CBD

77.6 mg Cannabinoids per capsule 72.4 mg CBD per capsule

1 capsule = .75 grams per capsule x Cannabinoid concentration

## **Cannabinoids Test**

SHIMADZU INTEGRATED UPLC-PDA

| GSL SOP 400        | PREPARED: 08/24/2020 16:43:31 |           | UPLOADED: 08/25/2020 12:57:18 |            |
|--------------------|-------------------------------|-----------|-------------------------------|------------|
| Cannabinoids       | LOQ                           | weight(%) | mg/g                          | mg/capsule |
| D9-THC             | 10 PPM                        | 0.166%    | 1.659                         | 1.2        |
| THCA               | 10 PPM                        | N/D       | N/D                           | N/D        |
| CBD                | 10 PPM                        | 9.636%    | 96.357                        | 72.3       |
| CBDA               | 20 PPM                        | 0.014%    | 0.143                         | 0.1        |
| CBDV               | 20 PPM                        | 0.041%    | 0.409                         | 0.3        |
| CBC                | 10 PPM                        | 0.323%    | 3.228                         | 2.4        |
| CBN                | 10 PPM                        | 0.018%    | 0.182                         | 0.1        |
| CBG                | 10 PPM                        | 0.161%    | 1.613                         | 1.2        |
| CBGA               | 20 PPM                        | N/D       | N/D                           | N/D        |
| D8-THC             | 10 PPM                        | N/D       | N/D                           | N/D        |
| THCV               | 10 PPM                        | N/D       | N/D                           | N/D        |
| TOTAL D9-THC       |                               | 0.166%    | 0.166%                        | 1.2        |
| TOTAL CBD*         |                               | 9.648%    | 96.482                        | 72.4       |
| TOTAL CANNABINOIDS |                               | 10.359%   | 103.591                       | 77.6       |