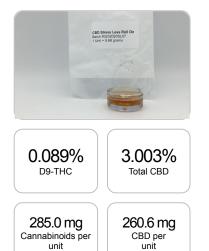

## CERTIFICATE OF ANALYSIS ISO/IEC 17025:2017 ACCREDITATION #103104

Order #: 60683 Order Name: CBD Stress Less Roll On

Batch#: 3232020SL07 Received: 09/01/2020 Completed: 09/02/2020

Cannabinoids Test SHIMADZU INTEGRATED UPLC-PDA Upstate Elevator Supply Co. 388 Pine St. Suite 2 Burlington VT, 05401 (888) 640-2155 info@upstateelevator.com

## Sample

GSL SOP 400 PREPARED: 09/01/2020 17:25:45 UPLOADED: 09/02/2020 13:38:29 Cannabinoids LOQ weight(%) mg/unit mg/g D9-THC 10 PPM 0.089% 0.889 7.7 THCA 10 PPM 0.024% 0.242 2.1 CBD 10 PPM 2.964% 29.644 257.3 CBDA 20 PPM 0.044% 0.442 3.8 CBDV 20 PPM 0.015% 0.148 1.3 СВС 10 PPM 0.096% 0.964 8.4 CBN 10 PPM N/D N/D N/D CBG 10 PPM 0.037% 0.367 3.2 CBGA 20 PPM 0.014% 0.138 1.2 D8-THC 10 PPM N/D N/D N/D THCV 10 PPM N/D N/D N/D TOTAL D9-THC 0.089% 0.089% 7.7 30.032 TOTAL CBD\* 3.003% 260.6 TOTAL CANNABINOIDS 3.283% 32.834 285.0

1 unit = 8.68 grams per unit x Cannabinoid concentration

Reporting Limit 10 ppm \*Total CBD = CBD + CBDA x 0.877

N/D - Not Detected, B/LOQ - Below Limit of Quantification

Dr. Andrew Hall, Ph.D., Chief Scientific Officer