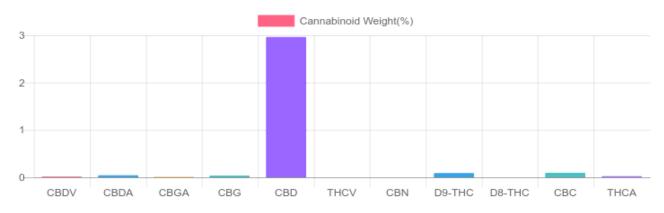

## Sample

GSL SOP 400 PREPARED: 09/01/2020 17:25:45 UPLOADED: 09/02/2020 13:38:29 Cannabinoids LOQ weight(%) mg/unit mg/g D9-THC 10 PPM 0.089% 0.889 7.7 THCA 10 PPM 0.024% 0.242 2.1 CBD 10 PPM 2.964% 29.644 257.3 CBDA 20 PPM 0.044% 0.442 3.8 CBDV 20 PPM 0.015% 0.148 1.3 СВС 10 PPM 0.096% 0.964 8.4 CBN 10 PPM N/D N/D N/D CBG 10 PPM 0.037% 0.367 3.2 CBGA 20 PPM 0.014% 0.138 1.2 D8-THC 10 PPM N/D N/D N/D THCV 10 PPM N/D N/D N/D TOTAL D9-THC 0.089% 0.089% 7.7 30.032 TOTAL CBD\* 3.003% 260.6 TOTAL CANNABINOIDS 3.283% 32.834 285.0