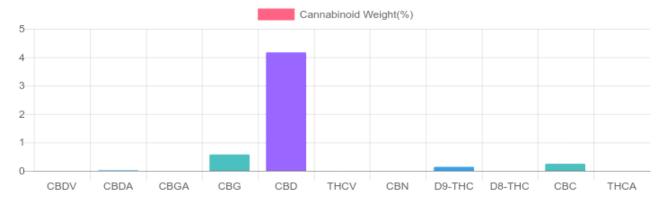

## Sample

0.139% D9-THC 4.167% Total CBD

36.0 mg Cannabinoids per capsule 29.2 mg CBD per capsule

1 capsule = .7 grams per capsule x Cannabinoid concentration

## **Cannabinoids Test**

SHIMADZU INTEGRATED UPLC-PDA

| GSL SOP 400        | PREPARED: 10/15/2020 13:02:37 |           | UPLOADED: 10/16/2020 14:44:24 |            |
|--------------------|-------------------------------|-----------|-------------------------------|------------|
| Cannabinoids       | LOQ                           | weight(%) | mg/g                          | mg/capsule |
| D9-THC             | 10 PPM                        | 0.139%    | 1.385                         | 1.0        |
| THCA               | 10 PPM                        | N/D       | N/D                           | N/D        |
| CBD                | 10 PPM                        | 4.167%    | 41.672                        | 29.2       |
| CBDA               | 20 PPM                        | 0.017%    | 0.166                         | 0.1        |
| CBDV               | 20 PPM                        | N/D       | N/D                           | N/D        |
| CBC                | 10 PPM                        | 0.248%    | 2.475                         | 1.7        |
| CBN                | 10 PPM                        | N/D       | N/D                           | N/D        |
| CBG                | 10 PPM                        | 0.577%    | 5.767                         | 4.0        |
| CBGA               | 20 PPM                        | N/D       | N/D                           | N/D        |
| D8-THC             | 10 PPM                        | N/D       | N/D                           | N/D        |
| THCV               | 10 PPM                        | N/D       | N/D                           | N/D        |
| TOTAL D9-THC       |                               | 0.139%    | 0.139%                        | 1.0        |
| TOTAL CBD*         |                               | 4.167%    | 41.672                        | 29.2       |
| TOTAL CANNABINOIDS |                               | 5.148%    | 51.465                        | 36.0       |