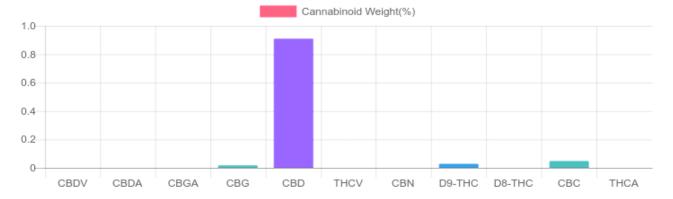

## Sample

0.028% D9-THC

0.909% Total CBD

284.1 mg Cannabinoids per unit

257.7 mg CBD per unit

1 unit = 30 ml per unit x density (0.945) x Cannabinoid concentration

## Cannabinoids Test

SHIMADZU INTEGRATED UPLC-PDA

GSL SOP 400

| Cannabinoids       | LOQ    | weight(%) | mg/g   | mg/unit |
|--------------------|--------|-----------|--------|---------|
| D9-THC             | 10 PPM | 0.028%    | 0.278  | 7.9     |
| THCA               | 10 PPM | N/D       | N/D    | N/D     |
| CBD                | 10 PPM | 0.909%    | 9.090  | 257.7   |
| CBDA               | 20 PPM | N/D       | N/D    | N/D     |
| CBDV               | 20 PPM | N/D       | N/D    | N/D     |
| CBC                | 10 PPM | 0.048%    | 0.484  | 13.7    |
| CBN                | 10 PPM | N/D       | N/D    | N/D     |
| CBG                | 10 PPM | 0.017%    | 0.170  | 4.8     |
| CBGA               | 20 PPM | N/D       | N/D    | N/D     |
| D8-THC             | 10 PPM | N/D       | N/D    | N/D     |
| THCV               | 10 PPM | N/D       | N/D    | N/D     |
| TOTAL D9-THC       |        | 0.028%    | 0.028% | 7.9     |
| TOTAL CBD*         |        | 0.909%    | 9.090  | 257.7   |
| TOTAL CANNABINOIDS |        | 1.002%    | 10.022 | 284.1   |