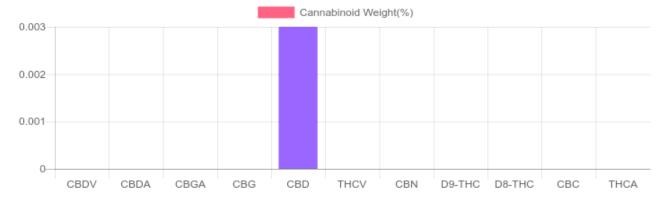

## Sample

N/D D9-THC 0.003% Total CBD

9.6 mg Cannabinoids per unit 9.6 mg CBD per unit

1 unit = 355 ml per unit x density (1) x Cannabinoid concentration

## **Cannabinoids Test**

SHIMADZU INTEGRATED UPLC-PDA GSL SOP 400

UPLOADED: 03/04/2021 13:59:25

| Cannabinoids       | LOQ    | weight(%) | mg/g  | mg/unit |
|--------------------|--------|-----------|-------|---------|
| D9-THC             | 10 PPM | N/D       | N/D   | N/D     |
| THCA               | 10 PPM | N/D       | N/D   | N/D     |
| CBD                | 10 PPM | 0.003%    | 0.027 | 9.6     |
| CBDA               | 20 PPM | N/D       | N/D   | N/D     |
| CBDV               | 20 PPM | N/D       | N/D   | N/D     |
| CBC                | 10 PPM | N/D       | N/D   | N/D     |
| CBN                | 10 PPM | N/D       | N/D   | N/D     |
| CBG                | 10 PPM | N/D       | N/D   | N/D     |
| CBGA               | 20 PPM | N/D       | N/D   | N/D     |
| D8-THC             | 10 PPM | N/D       | N/D   | N/D     |
| THCV               | 10 PPM | N/D       | N/D   | N/D     |
| TOTAL D9-THC       |        | N/D       | N/D   | N/D     |
| TOTAL CBD*         |        | 0.003%    | 0.027 | 9.6     |
| TOTAL CANNABINOIDS |        | 0.003%    | 0.027 | 9.6     |

Reporting Limit 10 ppm
\*Total CBD = CBD + CBDA x 0.877
N/D - Not Detected, B/LOQ - Below Limit of Quantification

Dr. Andrew Hall, Ph.D., Chief Scientific Officer

Ben Witten, MS, MT., Lab Director

Green Scientific Labs info@greenscientificlabs.com 1-833 TEST CBD