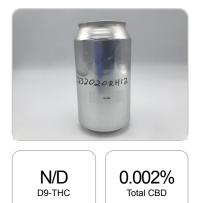

## CERTIFICATE OF ANALYSIS ISO/IEC 17025:2017 ACCREDITATION #103104

Order #: 72672 Order Name: CBD Raspberry Hibiscus Lime Seltzer Batch#: 3232020RH12 Received: 03/01/2021 Completed: 03/04/2021

Upstate Elevator Supply Co. 388 Pine St. Suite 2 Burlington VT, 05401 (888) 640-2155 info@upstateelevator.com

## 7.5 mg Cannabinoids per unit CBD per unit

1 unit = 355 ml per unit x density (1) x Cannabinoid concentration

## **Cannabinoids Test**

SHIMADZU INTEGRATED UPLC-PDA GSL SOP 400

| GSL SOP 400        |        | UPLOADED: 03/04/2021 13:59:25 |       |         |
|--------------------|--------|-------------------------------|-------|---------|
| Cannabinoids       | LOQ    | weight(%)                     | mg/g  | mg/unit |
| D9-THC             | 10 PPM | N/D                           | N/D   | N/D     |
| THCA               | 10 PPM | N/D                           | N/D   | N/D     |
| CBD                | 10 PPM | 0.002%                        | 0.021 | 7.5     |
| CBDA               | 20 PPM | N/D                           | N/D   | N/D     |
| CBDV               | 20 PPM | N/D                           | N/D   | N/D     |
| CBC                | 10 PPM | N/D                           | N/D   | N/D     |
| CBN                | 10 PPM | N/D                           | N/D   | N/D     |
| CBG                | 10 PPM | N/D                           | N/D   | N/D     |
| CBGA               | 20 PPM | N/D                           | N/D   | N/D     |
| D8-THC             | 10 PPM | N/D                           | N/D   | N/D     |
| THCV               | 10 PPM | N/D                           | N/D   | N/D     |
| TOTAL D9-THC       |        | N/D                           | N/D   | N/D     |
| TOTAL CBD*         |        | 0.002%                        | 0.021 | 7.5     |
| TOTAL CANNABINOIDS |        | 0.002%                        | 0.021 | 7.5     |