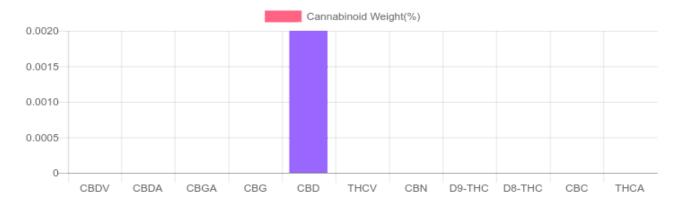

## **Cannabinoids Test**

SHIMADZU INTEGRATED UPLC-PDA GSL SOP 400

| GSL SOP 400        |        | UPLOADED: 03/04/2021 13:59:25 |       |         |
|--------------------|--------|-------------------------------|-------|---------|
| Cannabinoids       | LOQ    | weight(%)                     | mg/g  | mg/unit |
| D9-THC             | 10 PPM | N/D                           | N/D   | N/D     |
| THCA               | 10 PPM | N/D                           | N/D   | N/D     |
| CBD                | 10 PPM | 0.002%                        | 0.021 | 7.5     |
| CBDA               | 20 PPM | N/D                           | N/D   | N/D     |
| CBDV               | 20 PPM | N/D                           | N/D   | N/D     |
| CBC                | 10 PPM | N/D                           | N/D   | N/D     |
| CBN                | 10 PPM | N/D                           | N/D   | N/D     |
| CBG                | 10 PPM | N/D                           | N/D   | N/D     |
| CBGA               | 20 PPM | N/D                           | N/D   | N/D     |
| D8-THC             | 10 PPM | N/D                           | N/D   | N/D     |
| THCV               | 10 PPM | N/D                           | N/D   | N/D     |
| TOTAL D9-THC       |        | N/D                           | N/D   | N/D     |
| TOTAL CBD*         |        | 0.002%                        | 0.021 | 7.5     |
| TOTAL CANNABINOIDS |        | 0.002%                        | 0.021 | 7.5     |

Reporting Limit 10 ppm \*Total CBD = CBD + CBDA x 0.877

N/D - Not Detected, B/LOQ - Below Limit of Quantification

Dr. Andrew Hall, Ph.D., Chief Scientific Officer

Bul

Ben Witten, MS, MT., Lab Director

Green Scientific Labs info@greenscientificlabs.com 1-833 TEST CBD