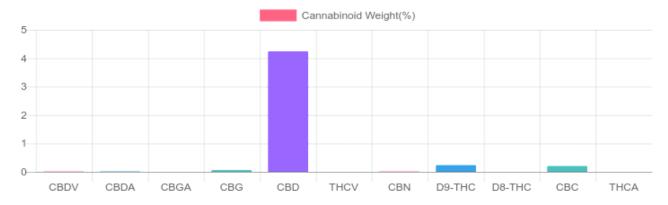

## **Cannabinoids Test**

SHIMADZU INTEGRATED UPLC-PDA GSL SOP 400

| GSL SOP 400        | SL SOP 400 |           | UPLOADED: 04/08/2021 10:44:29 |         |
|--------------------|------------|-----------|-------------------------------|---------|
| Cannabinoids       | LOQ        | weight(%) | mg/g                          | mg/unit |
| D9-THC             | 10 PPM     | 0.235%    | 2.347                         | 1.6     |
| THCA               | 10 PPM     | N/D       | N/D                           | N/D     |
| CBD                | 10 PPM     | 4.239%    | 42.391                        | 29.7    |
| CBDA               | 20 PPM     | 0.013%    | 0.133                         | 0.1     |
| CBDV               | 20 PPM     | 0.010%    | 0.105                         | 0.1     |
| CBC                | 10 PPM     | 0.203%    | 2.027                         | 1.4     |
| CBN                | 10 PPM     | 0.011%    | 0.114                         | 0.1     |
| CBG                | 10 PPM     | 0.062%    | 0.620                         | 0.4     |
| CBGA               | 20 PPM     | N/D       | N/D                           | N/D     |
| D8-THC             | 10 PPM     | N/D       | N/D                           | N/D     |
| THCV               | 10 PPM     | N/D       | N/D                           | N/D     |
| TOTAL D9-THC       |            | 0.235%    | 0.235%                        | 1.6     |
| TOTAL CBD*         |            | 4.239%    | 42.391                        | 29.7    |
| TOTAL CANNABINOIDS |            | 4.773%    | 47.737                        | 33.4    |

Reporting Limit 10 ppm \*Total CBD = CBD + CBDA x 0.877

N/D - Not Detected, B/LOQ - Below Limit of Quantification

Dr. Andrew Hall, Ph.D., Chief Scientific Officer

Ben Witten, MS, MT., Lab Director

Green Scientific Labs info@greenscientificlabs.com 1-833 TEST CBD