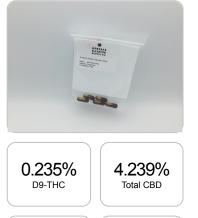

## 33.4 mg Cannabinoids per unit 29.7 mg CBD per unit

1 unit = .7 grams per unit x Cannabinoid concentration

## **Cannabinoids Test**

SHIMADZU INTEGRATED UPLC-PDA GSL SOP 400

| GSL SOP 400        | SL SOP 400 |           | UPLOADED: 04/08/2021 10:44:29 |         |
|--------------------|------------|-----------|-------------------------------|---------|
| Cannabinoids       | LOQ        | weight(%) | mg/g                          | mg/unit |
| D9-THC             | 10 PPM     | 0.235%    | 2.347                         | 1.6     |
| THCA               | 10 PPM     | N/D       | N/D                           | N/D     |
| CBD                | 10 PPM     | 4.239%    | 42.391                        | 29.7    |
| CBDA               | 20 PPM     | 0.013%    | 0.133                         | 0.1     |
| CBDV               | 20 PPM     | 0.010%    | 0.105                         | 0.1     |
| CBC                | 10 PPM     | 0.203%    | 2.027                         | 1.4     |
| CBN                | 10 PPM     | 0.011%    | 0.114                         | 0.1     |
| CBG                | 10 PPM     | 0.062%    | 0.620                         | 0.4     |
| CBGA               | 20 PPM     | N/D       | N/D                           | N/D     |
| D8-THC             | 10 PPM     | N/D       | N/D                           | N/D     |
| THCV               | 10 PPM     | N/D       | N/D                           | N/D     |
| TOTAL D9-THC       |            | 0.235%    | 0.235%                        | 1.6     |
| TOTAL CBD*         |            | 4.239%    | 42.391                        | 29.7    |
| TOTAL CANNABINOIDS |            | 4.773%    | 47.737                        | 33.4    |