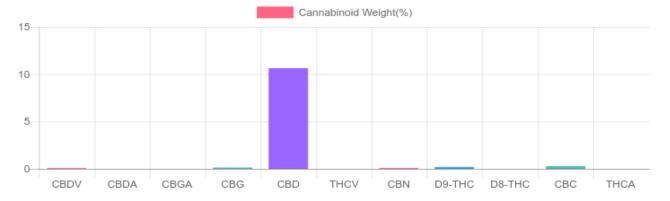

## Sample

0.199% D9-THC

10.634% Total CBD

79.8 mg Cannabinoids per unit

74.4 mg CBD per unit

1 unit = 0.7 grams per unit x Cannabinoid concentration

## Cannabinoids Test

SHIMADZU INTEGRATED UPLC-PDA GSL SOP 400

UPLOADED: 02/24/2021 14:51:38

| Cannabinoids       | LOQ    | weight(%) | mg/g    | mg/unit |
|--------------------|--------|-----------|---------|---------|
| D9-THC             | 10 PPM | 0.199%    | 1.989   | 1.4     |
| THCA               | 10 PPM | N/D       | N/D     | N/D     |
| CBD                | 10 PPM | 10.634%   | 106.338 | 74.4    |
| CBDA               | 20 PPM | N/D       | N/D     | N/D     |
| CBDV               | 20 PPM | 0.074%    | 0.741   | 0.5     |
| CBC                | 10 PPM | 0.288%    | 2.878   | 2.0     |
| CBN                | 10 PPM | 0.086%    | 0.856   | 0.6     |
| CBG                | 10 PPM | 0.135%    | 1.352   | 0.9     |
| CBGA               | 20 PPM | N/D       | N/D     | N/D     |
| D8-THC             | 10 PPM | N/D       | N/D     | N/D     |
| THCV               | 10 PPM | N/D       | N/D     | N/D     |
| TOTAL D9-THC       |        | 0.199%    | 0.199%  | 1.4     |
| TOTAL CBD*         |        | 10.634%   | 106.338 | 74.4    |
| TOTAL CANNABINOIDS |        | 11.416%   | 114.154 | 79.8    |