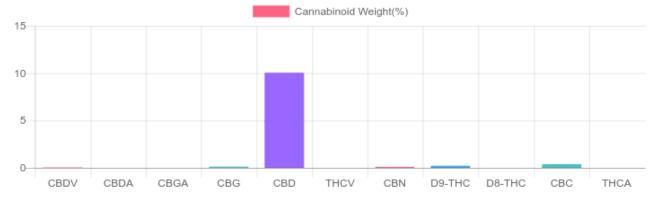

## **Cannabinoids Test**

SHIMADZU INTEGRATED UPLC-PDA GSL SOP 400

 SOP 400
 UPLOADED: 04/08/2021 10:44:29

 nabinoids
 LOQ
 weight(%)
 mg/g
 mg/unit

| Cannabinoids       | LOQ    | weight(%) | mg/g    | mg/unit |
|--------------------|--------|-----------|---------|---------|
| D9-THC             | 10 PPM | 0.216%    | 2.157   | 1.5     |
| THCA               | 10 PPM | N/D       | N/D     | N/D     |
| CBD                | 10 PPM | 10.038%   | 100.375 | 70.3    |
| CBDA               | 20 PPM | 0.009%    | 0.094   | 0.1     |
| CBDV               | 20 PPM | 0.040%    | 0.400   | 0.3     |
| CBC                | 10 PPM | 0.387%    | 3.873   | 2.7     |
| CBN                | 10 PPM | 0.101%    | 1.013   | 0.7     |
| CBG                | 10 PPM | 0.128%    | 1.276   | 0.9     |
| CBGA               | 20 PPM | N/D       | N/D     | N/D     |
| D8-THC             | 10 PPM | N/D       | N/D     | N/D     |
| THCV               | 10 PPM | N/D       | N/D     | N/D     |
| TOTAL D9-THC       |        | 0.216%    | 0.216%  | 1.5     |
| TOTAL CBD*         |        | 10.038%   | 100.375 | 70.3    |
| TOTAL CANNABINOIDS |        | 10.919%   | 109.188 | 76.5    |