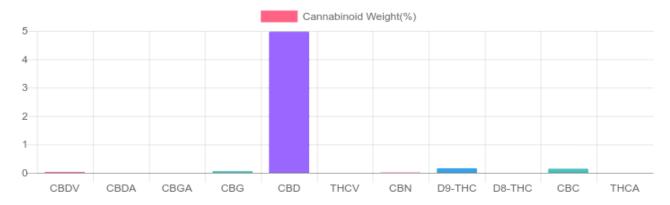

## **Cannabinoids Test**

SHIMADZU INTEGRATED UPLC-PDA GSL SOP 400

| GSL SOP 400        |        | UPLOADED: 04/08/2021 13:23:07 |        |       |
|--------------------|--------|-------------------------------|--------|-------|
| Cannabinoids       | LOQ    | weight(%)                     | mg/g   | mg/mL |
| D9-THC             | 10 PPM | 0.160%                        | 1.600  | 1.6   |
| THCA               | 10 PPM | N/D                           | N/D    | N/D   |
| CBD                | 10 PPM | 4.963%                        | 49.630 | 49.6  |
| CBDA               | 20 PPM | N/D                           | N/D    | N/D   |
| CBDV               | 20 PPM | 0.030%                        | 0.301  | 0.3   |
| CBC                | 10 PPM | 0.145%                        | 1.446  | 1.4   |
| CBN                | 10 PPM | 0.010%                        | 0.104  | 0.1   |
| CBG                | 10 PPM | 0.059%                        | 0.594  | 0.6   |
| CBGA               | 20 PPM | N/D                           | N/D    | N/D   |
| D8-THC             | 10 PPM | N/D                           | N/D    | N/D   |
| THCV               | 10 PPM | N/D                           | N/D    | N/D   |
| TOTAL D9-THC       |        | 0.160%                        | 0.160% | 1.6   |
| TOTAL CBD*         |        | 4.963%                        | 49.630 | 49.6  |
| TOTAL CANNABINOIDS |        | 5.367%                        | 53.675 | 53.6  |