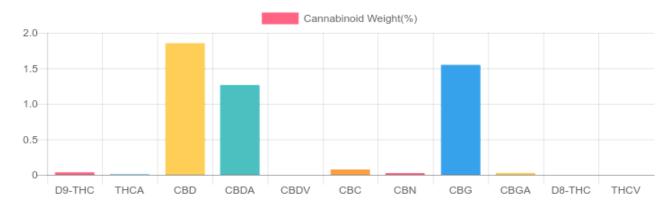

## Sample

unit CBD per unit unit Cannabinoids Test

SHIMADZU INTEGRATED UPLC-PDA GSL SOP 400

| Cannabinoids       | LOQ    | weight(%) | mg/g   | mg/unit |
|--------------------|--------|-----------|--------|---------|
| D9-THC             | 10 PPM | 0.035%    | 0.350  | 0.245   |
| THCA               | 10 PPM | 0.007%    | 0.074  | 0.052   |
| CBD                | 10 PPM | 1.853%    | 18.530 | 12.971  |
| CBDA               | 20 PPM | 1.264%    | 12.635 | 8.845   |
| CBDV               | 20 PPM | N/D       | N/D    | N/D     |
| CBC                | 10 PPM | 0.075%    | 0.749  | 0.524   |
| CBN                | 10 PPM | 0.025%    | 0.249  | 0.174   |
| CBG                | 10 PPM | 1.549%    | 15.490 | 10.843  |
| CBGA               | 20 PPM | 0.028%    | 0.284  | 0.199   |
| D8-THC             | 10 PPM | N/D       | N/D    | N/D     |
| THCV               | 10 PPM | N/D       | N/D    | N/D     |
| TOTAL D9-THC       |        | 0.035%    | 0.035% | 0.2     |
| TOTAL CBD*         |        | 1.853%    | 18.530 | 13.0    |
| TOTAL CANNABINOIDS |        | 4.836%    | 48.361 | 33.9    |