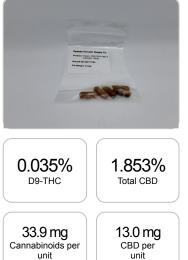

## Sample

unit CBD per unit unit Cannabinoids Test

SHIMADZU INTEGRATED UPLC-PDA GSL SOP 400

| Cannabinoids       | LOQ    | weight(%) | mg/g   | mg/unit |
|--------------------|--------|-----------|--------|---------|
| D9-THC             | 10 PPM | 0.035%    | 0.350  | 0.245   |
| THCA               | 10 PPM | 0.007%    | 0.074  | 0.052   |
| CBD                | 10 PPM | 1.853%    | 18.530 | 12.971  |
| CBDA               | 20 PPM | 1.264%    | 12.635 | 8.845   |
| CBDV               | 20 PPM | N/D       | N/D    | N/D     |
| CBC                | 10 PPM | 0.075%    | 0.749  | 0.524   |
| CBN                | 10 PPM | 0.025%    | 0.249  | 0.174   |
| CBG                | 10 PPM | 1.549%    | 15.490 | 10.843  |
| CBGA               | 20 PPM | 0.028%    | 0.284  | 0.199   |
| D8-THC             | 10 PPM | N/D       | N/D    | N/D     |
| THCV               | 10 PPM | N/D       | N/D    | N/D     |
| TOTAL D9-THC       |        | 0.035%    | 0.035% | 0.2     |
| TOTAL CBD*         |        | 1.853%    | 18.530 | 13.0    |
| TOTAL CANNABINOIDS |        | 4.836%    | 48.361 | 33.9    |

Reporting Limit 10 ppm \*Total CBD = CBD + CBDA x 0.877 N/D - Not Detected, B/LOQ - Below Limit of Quantification

Dr. Andrew Hall, Ph.D., Chief Scientific Officer

Bul

Ben Witten, MS, MT., Lab Director

Green Scientific Labs info@greenscientificlabs.com 1-833 TEST CBD