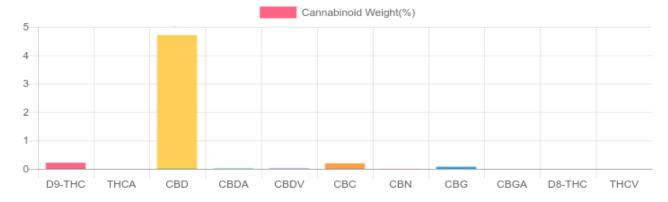

## Cannabinoids Test

SHIMADZU INTEGRATED UPLC-PDA GSL SOP 400

| GSL SOP 400        |        | UPLOADED: 05/10/2021 12:03:17 |        |
|--------------------|--------|-------------------------------|--------|
| Cannabinoids       | LOQ    | weight(%)                     | mg/g   |
| D9-THC             | 10 PPM | 0.214%                        | 2.136  |
| THCA               | 10 PPM | N/D                           | N/D    |
| CBD                | 10 PPM | 4.704%                        | 47.043 |
| CBDA               | 20 PPM | 0.014%                        | 0.144  |
| CBDV               | 20 PPM | 0.014%                        | 0.140  |
| CBC                | 10 PPM | 0.194%                        | 1.942  |
| CBN                | 10 PPM | 0.007%                        | 0.074  |
| CBG                | 10 PPM | 0.076%                        | 0.759  |
| CBGA               | 20 PPM | N/D                           | N/D    |
| D8-THC             | 10 PPM | N/D                           | N/D    |
| THCV               | 10 PPM | N/D                           | N/D    |
| TOTAL D9-THC       |        | 0.214%                        | 0.214% |
| TOTAL CBD*         |        | 4.704%                        | 47.043 |
| TOTAL CANNABINOIDS |        | 5.253%                        | 52.536 |