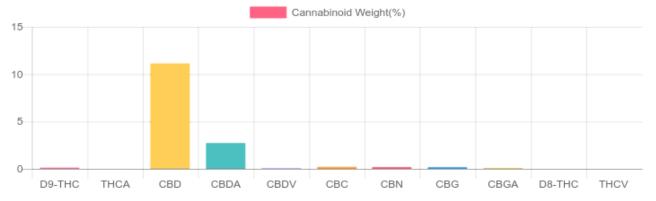

## Sample

0.126% D9-THC 11.136% Total CBD

103.3 mg Cannabinoids per unit 78.0 mg CBD per unit

1 unit = 0.7 grams per unit x Cannabinoid

## **Cannabinoids Test**

SHIMADZU INTEGRATED UPLC-PDA GSL SOP 400

| Cannabinoids       | LOQ    | weight(%) | mg/g    | mg/unit |
|--------------------|--------|-----------|---------|---------|
| D9-THC             | 10 PPM | 0.126%    | 1.257   | 0.880   |
| THCA               | 10 PPM | 0.013%    | 0.128   | 0.090   |
| CBD                | 10 PPM | 11.136%   | 111.358 | 77.951  |
| CBDA               | 20 PPM | 2.719%    | 27.187  | 19.031  |
| CBDV               | 20 PPM | 0.049%    | 0.492   | 0.344   |
| CBC                | 10 PPM | 0.215%    | 2.149   | 1.504   |
| CBN                | 10 PPM | 0.193%    | 1.934   | 1.354   |
| CBG                | 10 PPM | 0.172%    | 1.721   | 1.205   |
| CBGA               | 20 PPM | 0.089%    | 0.892   | 0.624   |
| D8-THC             | 10 PPM | N/D       | N/D     | N/D     |
| THCV               | 10 PPM | N/D       | N/D     | N/D     |
| TOTAL D9-THC       |        | 0.126%    | 0.126%  | 0.9     |
| TOTAL CBD*         |        | 11.136%   | 111.358 | 78.0    |
| TOTAL CANNABINOIDS |        | 14.756%   | 147.561 | 103.3   |