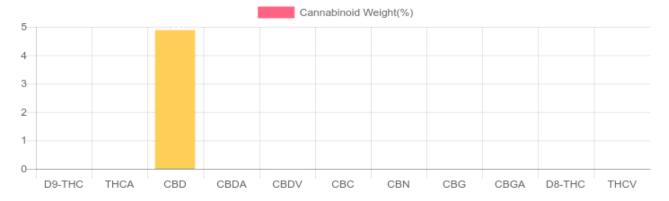

## Sample

N/D D9-THC 4.885% Total CBD

34.2 mg Cannabinoids per unit 34.2 mg CBD per unit

1 unit = 0.7 grams per unit x Cannabinoid concentration

## **Cannabinoids Test**

SHIMADZU INTEGRATED UPLC-PDA GSL SOP 400

OP 400 **UPLOADED:** 06/24/2021 08:17:58

| Cannabinoids       | LOQ    | weight(%) | mg/g   | mg/unit |
|--------------------|--------|-----------|--------|---------|
| D9-THC             | 10 PPM | N/D       | N/D    | N/D     |
| THCA               | 10 PPM | N/D       | N/D    | N/D     |
| CBD                | 10 PPM | 4.885%    | 48.855 | 34.199  |
| CBDA               | 20 PPM | N/D       | N/D    | N/D     |
| CBDV               | 20 PPM | 0.002%    | 0.021  | 0.015   |
| CBC                | 10 PPM | N/D       | N/D    | N/D     |
| CBN                | 10 PPM | N/D       | N/D    | N/D     |
| CBG                | 10 PPM | N/D       | N/D    | N/D     |
| CBGA               | 20 PPM | N/D       | N/D    | N/D     |
| D8-THC             | 10 PPM | N/D       | N/D    | N/D     |
| THCV               | 10 PPM | N/D       | N/D    | N/D     |
| TOTAL D9-THC       |        | N/D       | N/D    | N/D     |
| TOTAL CBD*         |        | 4.885%    | 48.855 | 34.2    |
| TOTAL CANNABINOIDS |        | 4.887%    | 48.876 | 34.2    |

Reporting Limit 10 ppm
\*Total CBD = CBD + CBDA x 0.877
N/D - Not Detected, B/LOQ - Below Limit of Quantification

Dr. Andrew Hall, Ph.D., Chief Scientific Officer

Ben Witten, MS, MT., Lab Director

Green Scientific Labs info@greenscientificlabs.com 1-833 TEST CBD