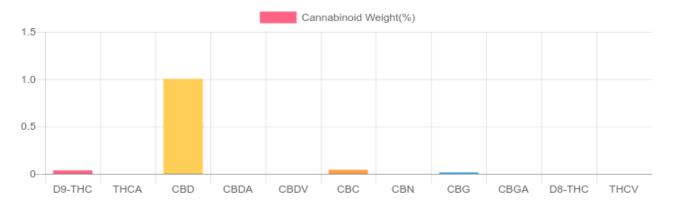

## Sample

0.036% D9-THC

1.002% Total CBD

10.7 mg Cannabinoids per mL

9.5 mg CBD per

1 mL = 1 ml per mL x density (0.945) x Cannabinoid concentration

## Cannabinoids Test

SHIMADZU INTEGRATED UPLC-PDA GSL SOP 400

UPLOADED: 07/26/2021 11:52:48

| Cannabinoids       | LOQ    | weight(%) | mg/g   | mg/mL |
|--------------------|--------|-----------|--------|-------|
| D9-THC             | 10 PPM | 0.036%    | 0.359  | 0.339 |
| THCA               | 10 PPM | N/D       | N/D    | N/D   |
| CBD                | 10 PPM | 1.002%    | 10.021 | 9.470 |
| CBDA               | 20 PPM | N/D       | N/D    | N/D   |
| CBDV               | 20 PPM | N/D       | N/D    | N/D   |
| CBC                | 10 PPM | 0.043%    | 0.428  | 0.404 |
| CBN                | 10 PPM | N/D       | N/D    | N/D   |
| CBG                | 10 PPM | 0.015%    | 0.150  | 0.142 |
| CBGA               | 20 PPM | N/D       | N/D    | N/D   |
| D8-THC             | 10 PPM | N/D       | N/D    | N/D   |
| THCV               | 10 PPM | N/D       | N/D    | N/D   |
| TOTAL D9-THC       |        | 0.036%    | 0.036% | 0.3   |
| TOTAL CBD*         |        | 1.002%    | 10.021 | 9.5   |
| TOTAL CANNABINOIDS |        | 1.128%    | 11.278 | 10.7  |