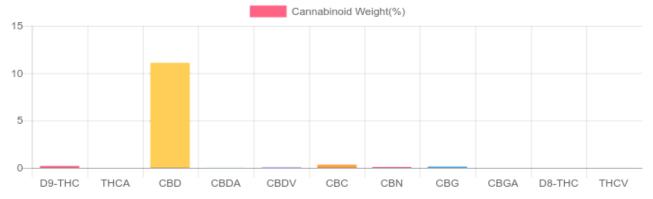

## Sample

0.204% D9-THC 11.084% Total CBD

75.5 mg Cannabinoids per unit 66.5 mg CBD per unit

1 unit = 0.6 grams per unit x Cannabinoid concentration

## **Cannabinoids Test**

TOTAL CANNABINOIDS

SHIMADZU INTEGRATED UPLC-PDA GSL SOP 400

Cannabinoids LOQ weight(%) mg/unit mg/g D9-THC 10 PPM 0.204% 2.036 1.222 THCA 10 PPM N/D N/D N/D CBD 10 PPM 11.084% 110.839 66.503 CBDA 20 PPM 0.021% 0.211 0.127 CBDV 20 PPM 0.042% 0.420 0.252 CBC 10 PPM 0.335% 3.350 2.010 CBN 10 PPM 0.088% 0.878 0.527 CBG 10 PPM 0.130% 1.301 0.781 **CBGA** 20 PPM N/D N/D N/D D8-THC 10 PPM N/D N/D N/D THCV 10 PPM 0.011% 0.106 0.064 TOTAL D9-THC 0.204% 0.204% 1.2 TOTAL CBD\* 110.839 11.084% 66.5

12.591%

Reporting Limit 10 ppm
\*Total CBD = CBD + CBDA x 0.877

N/D - Not Detected, B/LOQ - Below Limit of Quantification

Ben Witten, MS, MT., Lab Director

Green Scientific Labs info@greenscientificlabs.com 1-833 TEST CBD