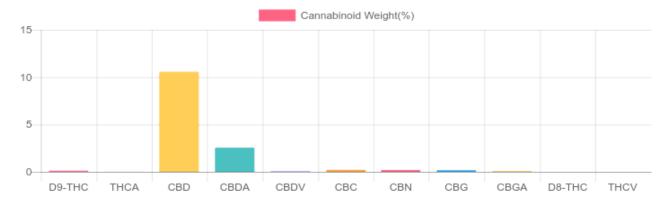

## **Cannabinoids Test**

SHIMADZU INTEGRATED UPLC-PDA GSL SOP 400

| GSL SOP 400        | SL SOP 400 |           | UPLOADED: 07/26/2021 11:52:48 |         |
|--------------------|------------|-----------|-------------------------------|---------|
| Cannabinoids       | LOQ        | weight(%) | mg/g                          | mg/unit |
| D9-THC             | 10 PPM     | 0.118%    | 1.176                         | 0.823   |
| THCA               | 10 PPM     | 0.018%    | 0.183                         | 0.128   |
| CBD                | 10 PPM     | 10.572%   | 105.724                       | 74.007  |
| CBDA               | 20 PPM     | 2.548%    | 25.483                        | 17.838  |
| CBDV               | 20 PPM     | 0.049%    | 0.489                         | 0.342   |
| CBC                | 10 PPM     | 0.209%    | 2.092                         | 1.464   |
| CBN                | 10 PPM     | 0.187%    | 1.868                         | 1.308   |
| CBG                | 10 PPM     | 0.163%    | 1.626                         | 1.138   |
| CBGA               | 20 PPM     | 0.079%    | 0.793                         | 0.555   |
| D8-THC             | 10 PPM     | N/D       | N/D                           | N/D     |
| THCV               | 10 PPM     | N/D       | N/D                           | N/D     |
| TOTAL D9-THC       |            | 0.118%    | 0.118%                        | 0.8     |
| TOTAL CBD*         |            | 10.572%   | 105.724                       | 74.0    |
| TOTAL CANNABINOIDS |            | 14.363%   | 143.627                       | 100.5   |