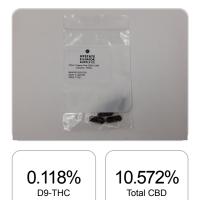

## 100.5 mg Cannabinoids per unit CBD per unit

1 unit = 0.7 grams per unit x Cannabinoid concentration

## **Cannabinoids Test**

SHIMADZU INTEGRATED UPLC-PDA GSL SOP 400

| GSL SOP 400        | SL SOP 400 |           | UPLOADED: 07/26/2021 11:52:48 |         |
|--------------------|------------|-----------|-------------------------------|---------|
| Cannabinoids       | LOQ        | weight(%) | mg/g                          | mg/unit |
| D9-THC             | 10 PPM     | 0.118%    | 1.176                         | 0.823   |
| THCA               | 10 PPM     | 0.018%    | 0.183                         | 0.128   |
| CBD                | 10 PPM     | 10.572%   | 105.724                       | 74.007  |
| CBDA               | 20 PPM     | 2.548%    | 25.483                        | 17.838  |
| CBDV               | 20 PPM     | 0.049%    | 0.489                         | 0.342   |
| CBC                | 10 PPM     | 0.209%    | 2.092                         | 1.464   |
| CBN                | 10 PPM     | 0.187%    | 1.868                         | 1.308   |
| CBG                | 10 PPM     | 0.163%    | 1.626                         | 1.138   |
| CBGA               | 20 PPM     | 0.079%    | 0.793                         | 0.555   |
| D8-THC             | 10 PPM     | N/D       | N/D                           | N/D     |
| THCV               | 10 PPM     | N/D       | N/D                           | N/D     |
| TOTAL D9-THC       |            | 0.118%    | 0.118%                        | 0.8     |
| TOTAL CBD*         |            | 10.572%   | 105.724                       | 74.0    |
| TOTAL CANNABINOIDS |            | 14.363%   | 143.627                       | 100.5   |