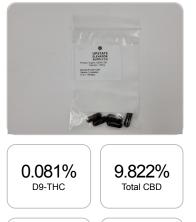

## CERTIFICATE OF ANALYSIS ISO/IEC 17025:2017 ACCREDITATION #103104

Order #: 83758 Order Name: Organic CBDA:CBD Capsules, 100mg Batch#: 00125211208 Received: 09/07/2021 Completed: 09/09/2021

Upstate Elevator Supply Co. 388 Pine St. Suite 2 Burlington VT, 05401 (888) 640-2155 info@upstateelevator.com

## Sample

## Cannabinoids Test

HPLC-DAD

| GSL SOP 400        |        |           | UPLOADED: 09/08/2021 16:57:10 |         |
|--------------------|--------|-----------|-------------------------------|---------|
| Cannabinoids       | LOQ    | weight(%) | mg/g                          | mg/unit |
| D9-THC             | 10 PPM | 0.081%    | 0.808                         | 0.566   |
| THCA               | 10 PPM | 0.070%    | 0.699                         | 0.489   |
| CBD                | 10 PPM | 9.822%    | 98.220                        | 68.754  |
| CBDA               | 20 PPM | 4.873%    | 48.734                        | 34.114  |
| CBDV               | 20 PPM | 0.037%    | 0.365                         | 0.256   |
| CBC                | 10 PPM | 0.227%    | 2.273                         | 1.591   |
| CBN                | 10 PPM | 0.164%    | 1.644                         | 1.151   |
| CBG                | 10 PPM | 0.128%    | 1.278                         | 0.895   |
| CBGA               | 20 PPM | 0.119%    | 1.187                         | 0.831   |
| D8-THC             | 10 PPM | N/D       | N/D                           | N/D     |
| THCV               | 10 PPM | N/D       | N/D                           | N/D     |
| TOTAL D9-THC       |        | 0.081%    | 0.081%                        | 0.6     |
| TOTAL CBD*         |        | 9.822%    | 98.220                        | 68.8    |
| TOTAL CANNABINOIDS |        | 16.150%   | 161.503                       | 113.1   |