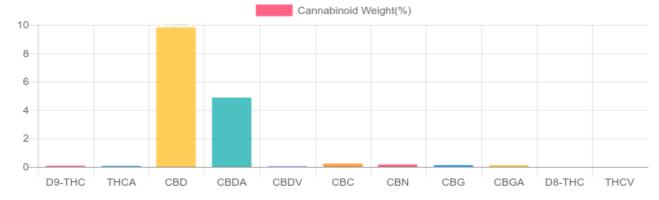

## Cannabinoids Test

HPLC-DAD

| GSL SOP 400        |        |           | UPLOADED: 09/08/2021 16:57:10 |         |
|--------------------|--------|-----------|-------------------------------|---------|
| Cannabinoids       | LOQ    | weight(%) | mg/g                          | mg/unit |
| D9-THC             | 10 PPM | 0.081%    | 0.808                         | 0.566   |
| THCA               | 10 PPM | 0.070%    | 0.699                         | 0.489   |
| CBD                | 10 PPM | 9.822%    | 98.220                        | 68.754  |
| CBDA               | 20 PPM | 4.873%    | 48.734                        | 34.114  |
| CBDV               | 20 PPM | 0.037%    | 0.365                         | 0.256   |
| CBC                | 10 PPM | 0.227%    | 2.273                         | 1.591   |
| CBN                | 10 PPM | 0.164%    | 1.644                         | 1.151   |
| CBG                | 10 PPM | 0.128%    | 1.278                         | 0.895   |
| CBGA               | 20 PPM | 0.119%    | 1.187                         | 0.831   |
| D8-THC             | 10 PPM | N/D       | N/D                           | N/D     |
| THCV               | 10 PPM | N/D       | N/D                           | N/D     |
| TOTAL D9-THC       |        | 0.081%    | 0.081%                        | 0.6     |
| TOTAL CBD*         |        | 9.822%    | 98.220                        | 68.8    |
| TOTAL CANNABINOIDS |        | 16.150%   | 161.503                       | 113.1   |