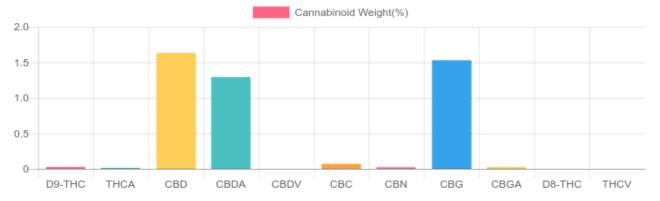

## Sample

0.027% D9-THC

1.631% Total CBD

32.8 mg Cannabinoids per 11.4 mg CBD per

1 unit = 0.7 grams per unit x Cannabinoid

## **Cannabinoids Test**

**HPLC-DAD** GSL SOP 400

Cannabinoids LOQ weight(%) mg/g mg/unit D9-THC 0.188 10 PPM 0.027% 0.268 THCA 10 PPM 0.013% 0.126 0.088 CBD 10 PPM 1.631% 16.308 11.416 CBDA 20 PPM 1.293% 12.927 9.049 **CBDV** 20 PPM N/D N/D N/D CBC 10 PPM 0.070% 0.701 0.491 CBN 10 PPM 0.021% 0.206 0.144 CBG 10 PPM 1.528% 15.283 10.698 **CBGA** 20 PPM 0.027% 0.273 0.191 D8-THC 10 PPM N/D N/D N/D THCV 10 PPM N/D N/D N/D TOTAL D9-THC 0.027% 0.027% 0.2 TOTAL CBD\* 1.631% 16.308 11.4 TOTAL CANNABINOIDS 4.691% 46.904

Reporting Limit 10 ppm \*Total CBD = CBD + CBDA x 0.877 N/D - Not Detected, B/LOQ - Below Limit of Quantification

**Green Scientific Labs** info@greenscientificlabs.com 1-833 TEST CBD

Green Scientific Labs uses its best efforts to deliver high quality results and to verify that the data contained therein are based on sound scientific judgment and levels listed are guidelines only and all data was reported based on standard laboratory procedures and deviations. However Green Scientific Labs makes no warranties or claims to that effect and further shall not be liable for any damage or misrepresentation that may result from the use or misuse of the data contained herein in any way. Further, Green Scientific Labs makes no claims regarding representations of the analyzed sample to the larger batch from which it was taken. Data and information in this report are intended solely for the individual(s) for whom samples were submitted and as part of our strict confidentiality policy, Green Scientific Labs can only discuss results with