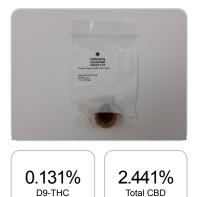

## Sample

## **Cannabinoids Test**

HPLC-DAD

| GSL SOP 400        |           | UPLOADED: 09/22/2021 10:01:33 |        |         |
|--------------------|-----------|-------------------------------|--------|---------|
| Cannabinoids       | LOQ(mg/g) | weight(%)                     | mg/g   | mg/unit |
| D9-THC             | 0.1954    | 0.131%                        | 1.309  | 1.237   |
| THCA               | 0.1954    | N/D                           | N/D    | N/D     |
| CBD                | 0.1954    | <b>2.441</b> %                | 24.410 | 23.067  |
| CBDA               | 0.1954    | B/LOQ                         | B/LOQ  | B/LOQ   |
| CBDV               | 0.1954    | B/LOQ                         | B/LOQ  | B/LOQ   |
| CBC                | 0.1954    | 0.176%                        | 1.759  | 1.662   |
| CBN                | 0.1954    | N/D                           | N/D    | N/D     |
| CBG                | 0.1954    | 2.593%                        | 25.928 | 24.502  |
| CBGA               | 0.1954    | N/D                           | N/D    | N/D     |
| D8-THC             | 0.1954    | N/D                           | N/D    | N/D     |
| THCV               | 0.1954    | N/D                           | N/D    | N/D     |
| TOTAL D9-THC       |           | 0.131%                        | 0.131% | 1.2     |
| TOTAL CBD*         |           | 2.441%                        | 24.410 | 23.1    |
| TOTAL CANNABINOIDS |           | 5.341%                        | 53.406 | 50.5    |