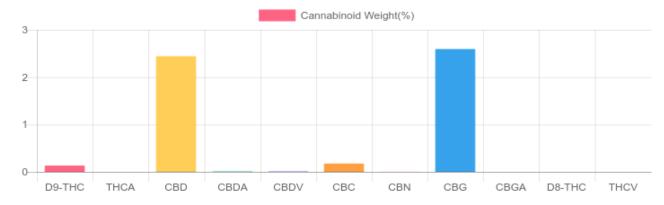

## **Cannabinoids Test**

HPLC-DAD

| GSL SOP 400        |           | UPLOADED: 09/22/2021 10:01:33 |        |         |
|--------------------|-----------|-------------------------------|--------|---------|
| Cannabinoids       | LOQ(mg/g) | weight(%)                     | mg/g   | mg/unit |
| D9-THC             | 0.1954    | 0.131%                        | 1.309  | 1.237   |
| THCA               | 0.1954    | N/D                           | N/D    | N/D     |
| CBD                | 0.1954    | <b>2.441</b> %                | 24.410 | 23.067  |
| CBDA               | 0.1954    | B/LOQ                         | B/LOQ  | B/LOQ   |
| CBDV               | 0.1954    | B/LOQ                         | B/LOQ  | B/LOQ   |
| CBC                | 0.1954    | 0.176%                        | 1.759  | 1.662   |
| CBN                | 0.1954    | N/D                           | N/D    | N/D     |
| CBG                | 0.1954    | 2.593%                        | 25.928 | 24.502  |
| CBGA               | 0.1954    | N/D                           | N/D    | N/D     |
| D8-THC             | 0.1954    | N/D                           | N/D    | N/D     |
| THCV               | 0.1954    | N/D                           | N/D    | N/D     |
| TOTAL D9-THC       |           | 0.131%                        | 0.131% | 1.2     |
| TOTAL CBD*         |           | 2.441%                        | 24.410 | 23.1    |
| TOTAL CANNABINOIDS |           | 5.341%                        | 53.406 | 50.5    |

\*Total CBD = CBD + CBDA x 0.877 N/D - Not Detected, B/LOQ - Below Limit of Quantification

**Green Scientific Labs** info@greenscientificlabs.com 1-833 TEST CBD

Green Scientific Labs uses its best efforts to deliver high quality results and to verify that the data contained therein are based on sound scientific judgment and levels listed are guidelines only and all data was reported based on standard laboratory procedures and deviations. However Green Scientific Labs makes no warranties or claims to that effect and further shall not be liable for any damage or misrepresentation that may result from the use or misuse of the data contained herein in any way. Further, Green Scientific Labs makes no claims regarding representations of the analyzed sample to the larger batch from which it was taken. Data and information in this report are intended solely for the individual(s) for whom samples were submitted and as part of our strict confidentiality policy, Green Scientific Labs can only discuss results with the original client of record.